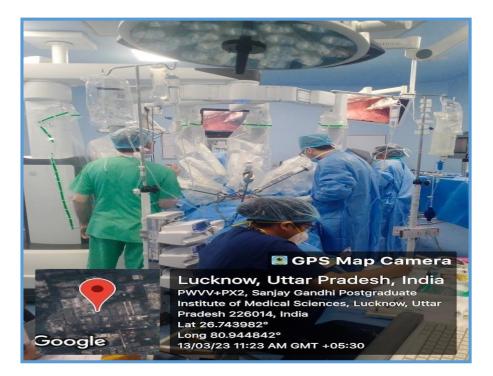

#### Echo Lab for cardiology examination of patients for DM cardiology students

Tread Mill Test Laboratory for cardiology examination of patients for DM Cardiology students

Raebareli Road, Lucknow www.sgpgims.org.in