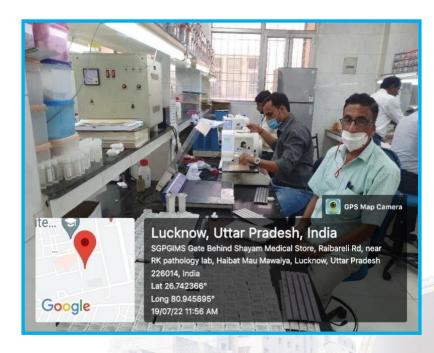

Raebareli Road, Lucknow www.sgpgims.org.in

# 2.3.2 Clinical Skill Laboratories (2022-23) Advanced Laboratory



Robotic laboratory for performing robotic surgeries for super-speciality surgery students





Raebareli Road, Lucknow www.sgpgims.org.in



Molecular lab in which DM (Medical Genetics) students learn molecular techniques





Raebareli Road, Lucknow www.sgpgims.org.in

#### **Basic Laboratory**



#### Virology Laboratory for viral culture technique for MD students



Pathology Laboratory for learning pathological tests for MD pathology students

Lt Col Varun Bajpai VSM Executive Registrar SCPGIMS,Lucknow



Raebareli Road, Lucknow www.sgpgims.org.in



#### Echo Lab for cardiology examination of patients for DM cardiology students



Tread Mill Test Laboratory for cardiology examination of patients for DM Cardiology students





Raebareli Road, Lucknow www.sgpgims.org.in



#### Genetics Laboratory for detection of genetic disease for DM (Medical Genetics Department) students





Nutrition laboratory for BSc nursing students to learn various nutrition