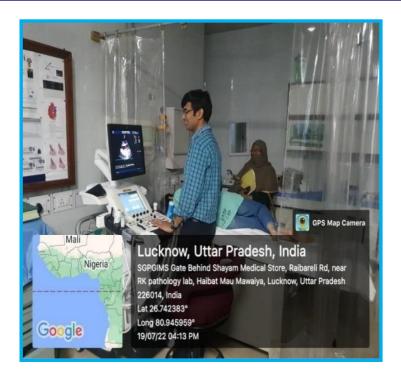

#### Echo Lab for cardiology examination of patients for DM cardiology students

Tread Mill Test Laboratory for cardiology examination of patients for DM Cardiology students

Raebareli Road, Lucknow www.sgpgims.org.in