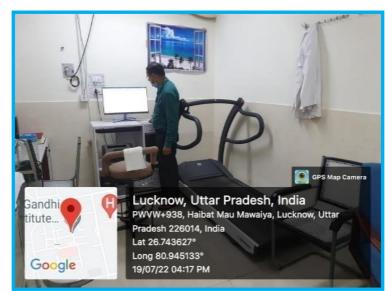

#### Echo Lab for cardiology examination of patients for DM cardiology students

Tread Mill Test Laboratory for cardiology examination of patients for DM Cardiology students

Raebareli Road, Lucknow www.sgpgims.org.in