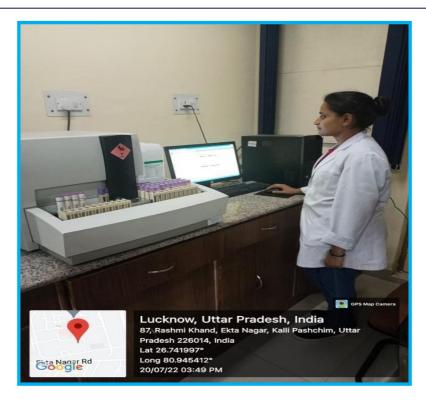

#### **Basic Laboratory**

#### Virology Laboratory for viral culture technique for MD students

Pathology Laboratory for learning pathological tests for MD pathology students

Lt Col Varun Bajpai VSM Executive Registrar SCPGIMS,Lucknow