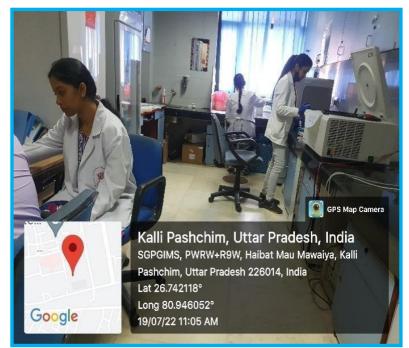

#### Virology Laboratory for viral culture technique for MD students

Pathology Laboratory for learning pathological tests for MD pathology students

Lt Col Varun Bajpai VSM Executive Registrar SCPGIMS,Lucknow