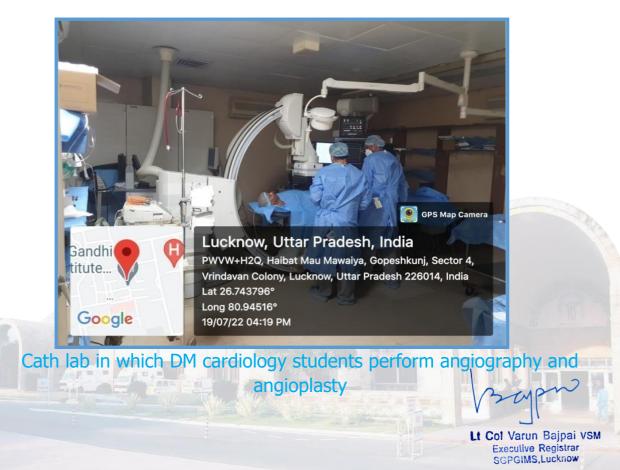

# 2.3.2 Clinical Skill Laboratories (2022-23) Advanced Laboratory

Robotic laboratory for performing robotic surgeries for super-speciality surgery students

Raebareli Road, Lucknow www.sgpgims.org.in

Molecular lab in which DM (Medical Genetics) students learn molecular techniques